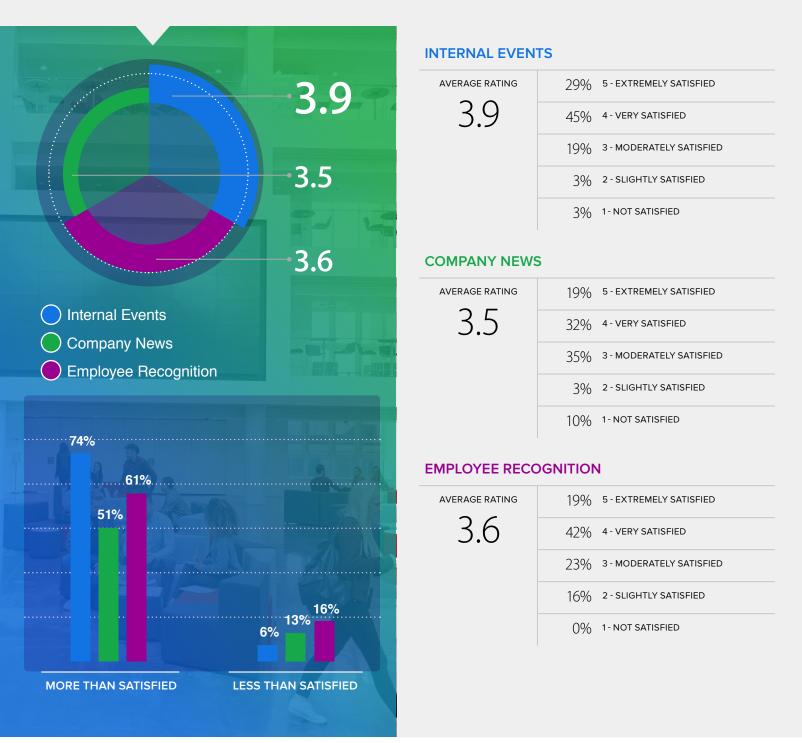

#### **QUESTION 7-9:**

How satisfied are you with your company's internal communications in these three key areas?

### How Your Company Communicates With You