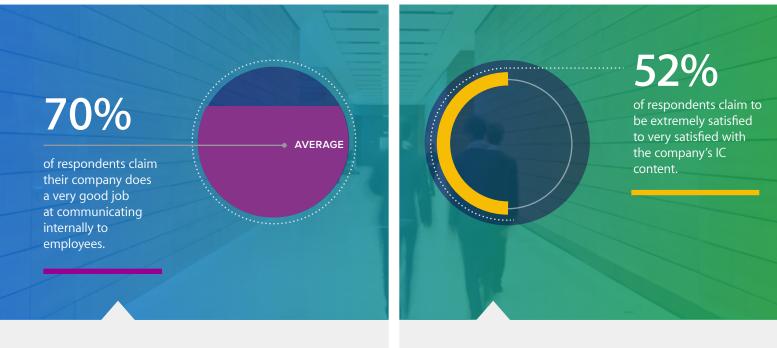

#### **QUESTION 4**:

Do you feel your company does a good job communicating internally to employees?

AVERAGE RATING

3.8

| 41%         | 5 - YES, EXTREMELY WELL |
|-------------|-------------------------|
| <b>29</b> % | 4 - YES, VERY WELL      |
| 24%         | 3 - AVERAGE             |
| 6%          | 2 - NO, NOT VERY WELL   |
| 0%          | 1 - NO, VERY BAD        |
|             |                         |

#### **QUESTION 5:**

How would you rate the quality of your company's internal communications content?

| AVERAGE RATING | 26% | 5 - EXTREMELY SATISFIED  |
|----------------|-----|--------------------------|
| 3.6            | 26% | 4 - VERY SATISFIED       |
|                | 35% | 3 - MODERATELY SATISFIED |
|                | 13% | 2 - SLIGHTLY SATISFIED   |
|                | 0%  | 1 - NOT AT ALL SATISFIED |