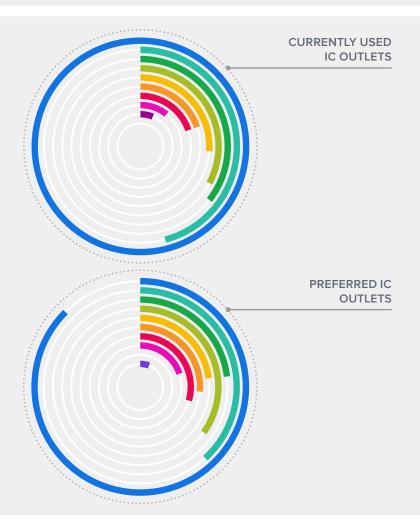

#### **QUESTION 10:**

Do you feel your company leverages the right outlets to communicate with its employees?

| AVERAGE RATING | 5 - YES, EXTREMELY WELL | 4 - YES, VERY WELL | 3 - AVERAGE | 2 - NO, NOT VERY WELL | 1 - NO, VERY BAD |
|----------------|-------------------------|--------------------|-------------|-----------------------|------------------|
| 3.6            | 19%                     | 29%                | 42%         | 10%                   | 0%               |

#### **QUESTION 11 &12:**

Types of digital communication outlets

|                                | CURRENTLY<br>USED | PREFERRED   |
|--------------------------------|-------------------|-------------|
| EMAIL                          | 100%              | 87%         |
| INTRANET                       | 45%               | 38%         |
| HALLWAY SCREEN                 | 35%               | 23%         |
| LOBBY MEDIA WALL               | 32%               | 35%         |
| IN-ROOM CONFERENCE DISPLAY     | 26%               | 23%         |
| MOBILE APPLICATION             | 19%               | 26%         |
| BREAK ROOM SCREEN              | 19%               | <b>29</b> % |
| DIGITAL MEETING ROOM DOOR SIGN | 10%               | 19%         |
| OTHER                          | 6%                | 0%          |
| COMPUTER SCREENSAVER           | 0%                | 6%          |